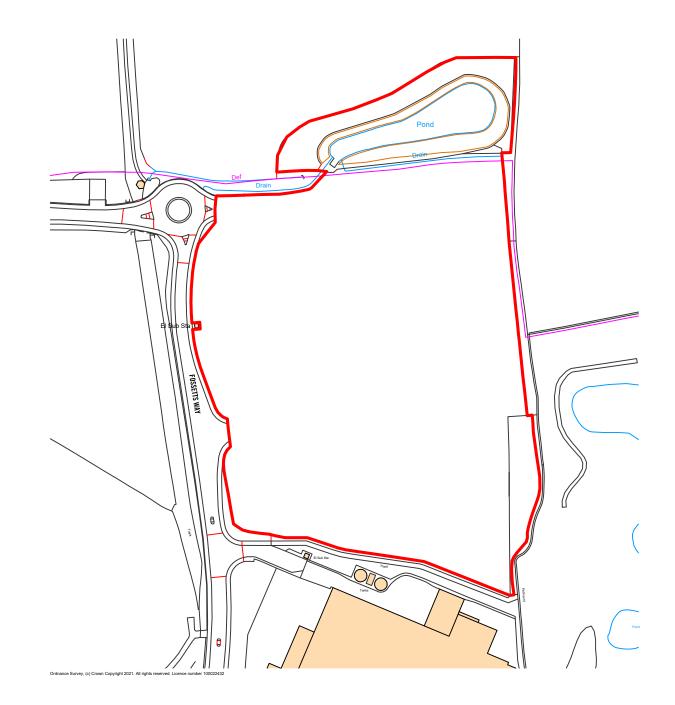

Project RESIDENTIAL SITE AT FOSSETTS WAY SOUTHEND-ON-SEA

client ILKE HOMES

drawing SITE LOCATION PLAN -

-

status PLANNING

## ROBERTS LIMBRICK LTD

| The Carriage Building, Bruton Way,<br>Gloucester, GL1 1DG<br>The Estates Office, 25 - 26 Gold Tops,<br>Newport, NP20 4PG |      |  |  |
|--------------------------------------------------------------------------------------------------------------------------|------|--|--|
| T. 03333 405 500<br>mail@robertslimbrick.com<br>www.robertslimbrick.com<br>Registered Office : England No. 06658029      |      |  |  |
| scale 1/2500 @ A3                                                                                                        |      |  |  |
| date author<br>26/03/21 SB                                                                                               |      |  |  |
| project drg no.                                                                                                          | rev. |  |  |